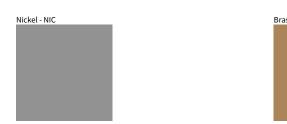

Brass, nickel and copper are natural minerals and can potentially change color and show marks over time. We cannot guarantee the color appearance as the material transforms.

Availble for International specifications by adding 'INT' at the end of the existing Model #. For assistance on 'custom' specifications, contact zteam@zaneen.com.