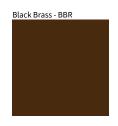

Brass, nickel and copper are natural minerals and can potentially change color and show marks over time. We cannot guarantee the color appearance as the material transforms.

Availble for International specifications by adding 'INT' at the end of the existing Model #. For assistance on 'custom' specifications, contact zteam@zaneen.com.